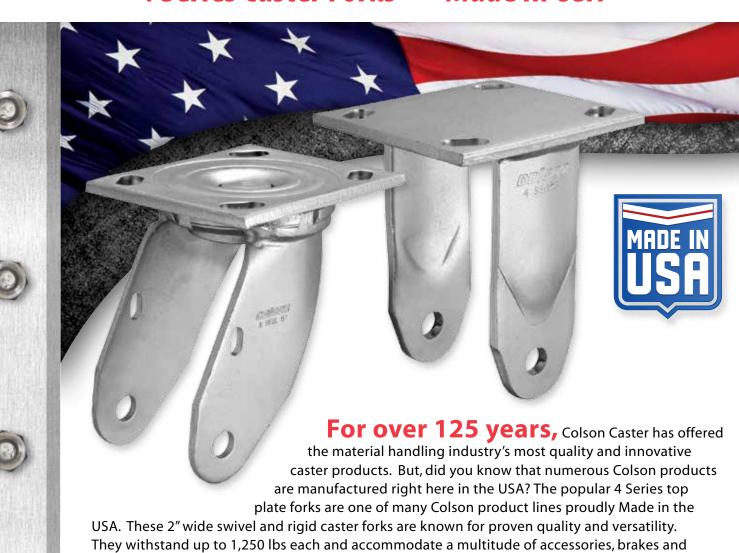

### 4 Series Caster Forks — Made In USA

### Capacity up to 1,250 lbs each

This proven 2" wide, kingpin series is perfect for various material handling and other medium duty applications, including dollies, platform trucks, industrial and commercial carts of all kinds and much more. With over 33,000 fork, wheel, brake, swivel lock and bearing assembly combinations available in the 4 Series line, one of them is sure to add the value your demand for your application!

### Standard Features:

- Permanent rivet kingpin with 5/8" diameter rivet
- Attractive and durable zinc plated finish
- Full double ball hardened raceways
- 1/2" hollow axle with grease zerk and lock nut
- Grease fittings: wheel bearing and swivel raceway
- Sturdy 1/4" steel top plate
- Covered by the industry's best 3 Year Warranty