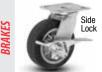

### Standard Features:

- Permanent rivet kingpin with 5/8" diameter rivet
- Attractive and durable zinc plated finish
- Full double ball hardened raceways
- 1/2" hollow axle with grease zerk and lock nut
- Grease fittings: wheel bearing and swivel raceway
- Sturdy 1/4" steel top plate
- Covered by the industry's best 3 Year Warranty