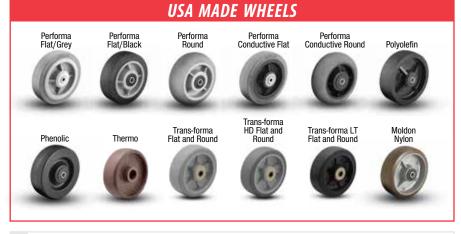

Colson 4 Series forks and many wheels made in the USA. Visit colsoncaster.com/USAmade4Series

to request more information.

Precision Ball

Pedestal Precision Ball Bearing (PPBB)

Delrin Bearing

Bronze Bearing