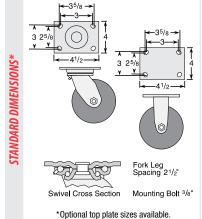

## 4 Series Top Plate Swivel and Rigid Casters

### Capacity up to 1,250 lbs each

This proven 2" wide, kingpin series is perfect for various material handling and other medium duty applications, including dollies, platform trucks, industrial and commercial carts of all kinds and much more. With over 33,000 fork, wheel, brake, swivel lock and bearing assembly combinations available in the 4 Series line, one of them is sure to add the value your demand for your application!

### Standard Features:

- Permanent rivet kingpin with 5/8" diameter rivet
- Attractive and durable zinc plated finish
- Full double ball hardened raceways
- 1/2" hollow axle with grease zerk and lock nut
- Grease fittings: wheel bearing and swivel raceway
- Sturdy 1/4" steel top plate
- Covered by the industry's best 3 Year Warranty