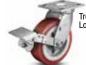

## 4 Series Top Plate Swivel and Rigid Casters

### Capacity up to 1,250 lbs each

This proven 2" wide, kingpin series is perfect for various material handling and other medium duty applications, including dollies, platform trucks, industrial and commercial carts of all kinds and much more. With over 33,000 fork, wheel, brake, swivel lock and bearing assembly combinations available in the 4 Series line, one of them is sure to add the value your demand for your application!

### Standard Features:

- Permanent rivet kingpin with 5/8" diameter rivet
- Attractive and durable zinc plated finish
- Full double ball hardened raceways
- 1/2" hollow axle with grease zerk and lock nut
- Grease fittings: wheel bearing and swivel raceway
- Sturdy 1/4" steel top plate
- Covered by the industry's best 3 Year Warranty