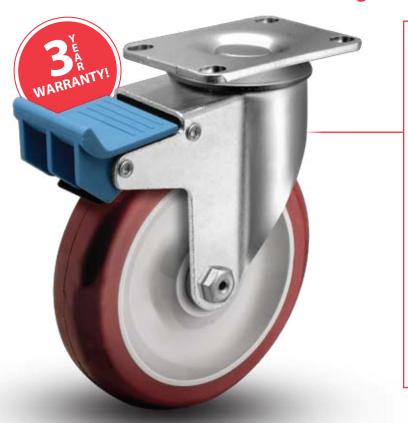

## Colson's NEW 2 Series Directional Lock!

- Track straight when your 2 Series top plate caster quickly transform from swivel to rigid
- Foot-activated directional lock engages simply and securely into lead or trailing position
- Compatible with a full range of Colson wheels
- Typical applications are food service, laundry carts & medical equipment or where you require swivel casters to become rigid

## Lock up that swivel and track straight with Colson's NEW 2 Series Directional Lock!

## **Applications include:**

- food service carts
- laundry carts
- medical equipment
- and more!

Another Innovative Solution from Colson, the World's Leading Caster Manufacturer

Quickly transforms from swivel to rigid

Foot-activated directional lock

 Compatible with a full range of Colson wheels

www.colsoncaster.com