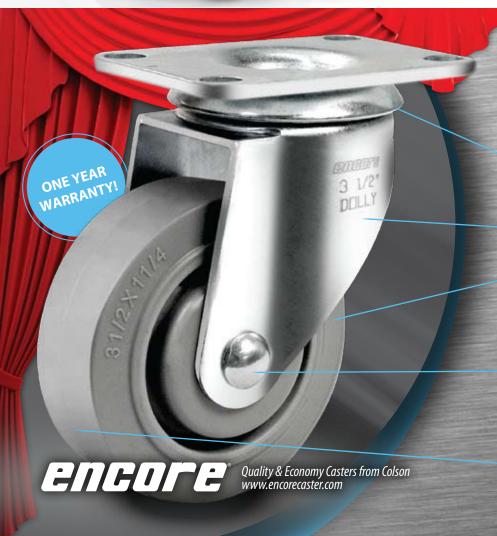

## And the Award for Best New Economy Caster Goes to Colson's Encore Dolly Caster!

- Single insert molded wheel bearing offers smooth rolling and is maintenance free for the life of the dolly
- Non-marking grey TPR wheel tread protects flooring and resists foreign debris like gravel when rolling
- Durable and cost-effective zinc-plated finish
- Unique tread material resists cutting or tearing like other TPR materials
- Double ball swivel raceways for better performance and greater strength
- 1 Year warranty
- In stock for immediate shipment at Encore Line's lower pricing
- Applications include moving dollies, medium duty material handling carts, stock carts and more

## Introducing the latest high-quality, low-cost cast member for Colson's Encore Line—Dolly Casters.

Top Lock Brake

Not field installable.

Available with

with caster.

The new Encore Line Dolly Caster by Colson rolls on—even in today's most demanding material handling environments! The caster is perfected for outstanding performance on moving dollies, food service carts, and stock carts. And, Colson's Encore Line Dolly Caster takes the award for easy-rolling and guiet due to its TPR wheel, as well as the award for best design with its unique plastic thread guard that also serves as an integrated spanner bushing.

- Double ball swivel raceways for better performance and greater durability
- Durable and cost-effective zinc-plated finish
- Non-marking grey TPR wheel tread protects flooring and resists foreign debris like gravel when rolling
- Single insert molded wheel bearing offers smooth rolling and is maintenance free for the life of the dolly
- Unique tread material resists cutting or tearing like other TPR materials