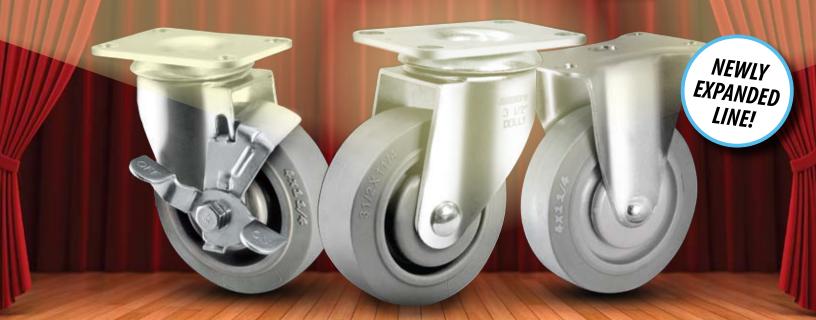

## And the Award for Best New Economy Caster Goes to Colson's Encore Dolly Caster!

- Single insert molded wheel bearing offers smooth rolling and is maintenance free for the life of the dolly
- Non-marking grey TPR wheel tread protects flooring and resists foreign debris like gravel when rolling
- Durable and cost-effective zinc-plated finish
- Unique tread material resists cutting or tearing like other TPR materials
- Double ball swivel raceways for better performance and greater strength
- 1 Year warranty
- In stock for immediate shipment at Encore Line's lower pricing
- Applications include moving dollies, medium duty material handling carts, stock carts and more

## Introducing the latest high-quality, low-cost cast member for Colson's Encore Line—Dolly Casters.

Top Lock Brake

Not field installable.

Available with

with caster.

The new Encore Line Dolly Caster by Colson rolls on—even in today's most demanding material handling environments! The caster is perfected for outstanding performance on moving dollies, food service carts, and stock carts. And, Colson's Encore Line Dolly Caster takes the award for easy-rolling and guiet due to its TPR wheel, as well as the award for best design with its unique plastic thread guard that also serves as an integrated spanner bushing.

## **Applications include:**

- moving dollies
- food service carts
- medium duty material handling carts
- stock carts
- and more!

Another Innovative Solution from Colson, the World's Leading Caster Manufacturer