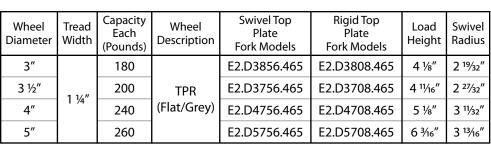

# 59 Top Plate: Available on swivel model only. To order caster with MTG59 top plate, change seventh digit to "9" (Example: E2.D3859.465).