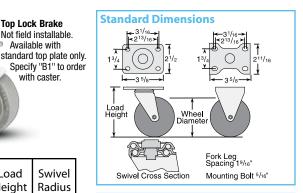

## Introducing the latest high-quality, low-cost cast member for Colson's Encore Line—Dolly Casters.

Top Lock Brake

Not field installable.

Available with

with caster.

The new Encore Line Dolly Caster by Colson rolls on—even in today's most demanding material handling environments! The caster is perfected for outstanding performance on moving dollies, food service carts, and stock carts. And, Colson's Encore Line Dolly Caster takes the award for easy-rolling and guiet due to its TPR wheel, as well as the award for best design with its unique plastic thread guard that also serves as an integrated spanner bushing.