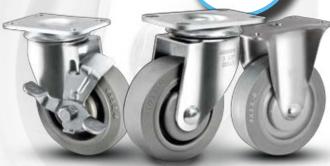

## Introducing the latest high-quality, low-cost cast member for Colson's Encore Line—Dolly Casters.

Top Lock Brake

Not field installable.

Available with

with caster.

The new Encore Line Dolly Caster by Colson rolls on—even in today's most demanding material handling environments! The caster is perfected for outstanding performance on moving dollies, food service carts, and stock carts. And, Colson's Encore Line Dolly Caster takes the award for easy-rolling and guiet due to its TPR wheel, as well as the award for best design with its unique plastic thread guard that also serves as an integrated spanner bushing.

## **Applications include:**

- moving dollies
- food service carts
- medium duty material handling carts
- stock carts
- and more!

Another Innovative Solution from Colson, the World's Leading Caster Manufacturer