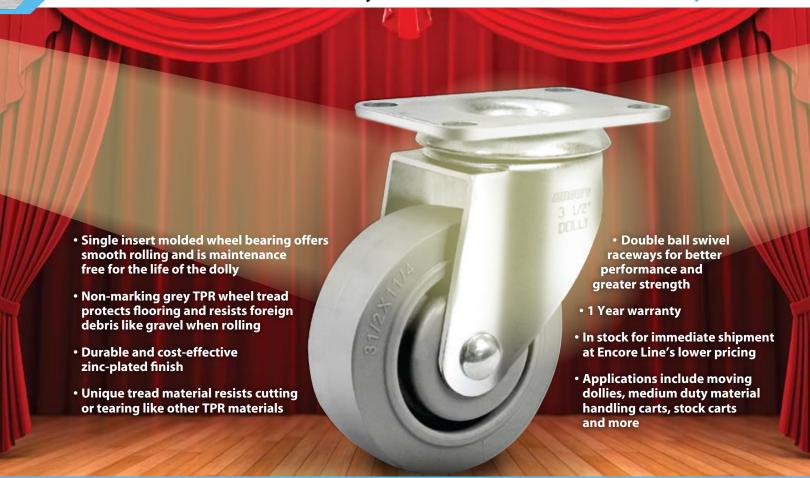

## Introducing the latest high-quality, low-cost cast member for Colson's Encore Line—Dolly Casters.

The new Encore Line Dolly Caster by Colson rolls on—even in today's most demanding material handling environments! The caster is perfected for outstanding performance on moving dollies, food service carts, and stock carts. And, Colson's Encore Line Dolly Caster takes the award for easy-rolling and quiet due to its TPR wheel, as well as the award for best design with its unique plastic thread guard that also serves as an integrated spanner bushing.

## **Applications include:**

- moving dollies
- food service carts
- medium duty material handling carts
- stock carts
- and more!

Another Innovative Solution from Colson, the World's Leading Caster Manufacturer

- Double ball swivel raceways for better performance and greater durability
- Durable and cost-effective zinc-plated finish
- Non-marking grey TPR wheel tread protects flooring and resists foreign debris like gravel when rolling
- Single insert molded wheel bearing offers smooth rolling and is maintenance free for the life of the dolly
- Unique tread material resists cutting or tearing like other TPR materials