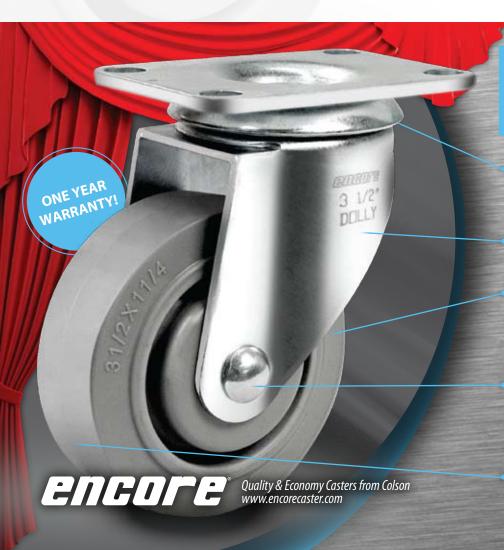

## Introducing the latest high-quality, low-cost cast member for Colson's Encore Line—Dolly Casters.

The new Encore Line Dolly Caster by Colson rolls on—even in today's most demanding material handling environments! The caster is perfected for outstanding performance on moving dollies, food service carts, and stock carts. And, Colson's Encore Line Dolly Caster takes the award for easy-rolling and quiet due to its TPR wheel, as well as the award for best design with its unique plastic thread guard that also serves as an integrated spanner bushing.

- Double ball swivel raceways for better performance and greater durability
- Durable and cost-effective zinc-plated finish
- Non-marking grey TPR wheel tread protects flooring and resists foreign debris like gravel when rolling
- Single insert molded wheel bearing offers smooth rolling and is maintenance free for the life of the dolly
- Unique tread material resists cutting or tearing like other TPR materials